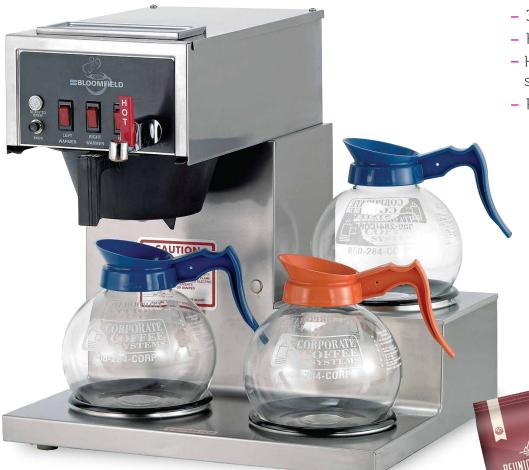

## **3-BURNER BREWER**

With a low profile, our traditional glass decanter brewer fits into any office environment or decor. It's easy to use and clean. Each of the three hot plates can be independently shut off, or used to keep up to 3 different pots of coffee warm at once.

## **FEATURES INCLUDE:**

- Ready to brew light
- 3 warming stations
- Hot water dispense option
- High quality, easy to clean stainless steel
- Pour-over or plumbed-in water

## **SPECIFICATIONS:**

- 17"H x 16.25"W x 16.75"D
- Pour-over or ¼" plumbed-in cold water
- **-** 1800W
- 30 lbs

Try it with Reunion Island Coffee

For more information, contact us today!

800.284.CORP

info@corpcofe.com