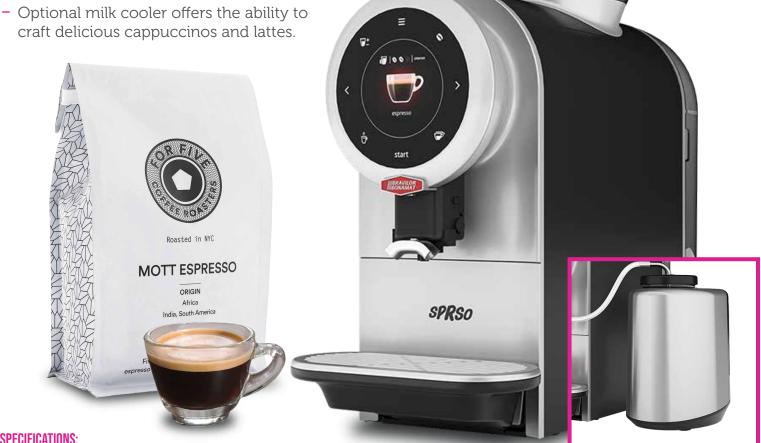

Low energy consumption in standby <0.5W</li>

craft delicious cappuccinos and lattes.