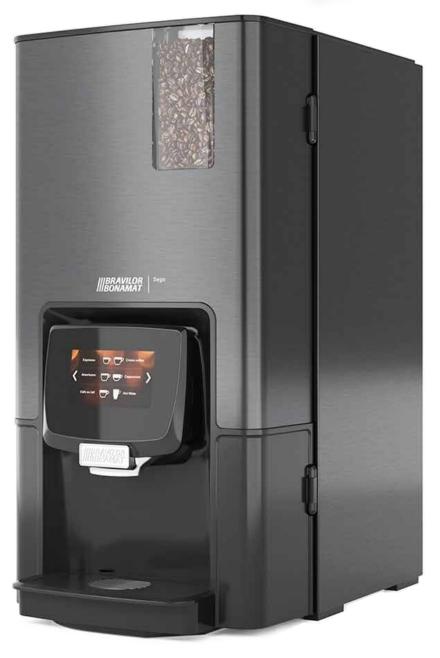

## **SEGO 12**

The Sego 12 is a fully automatic bean-to-cup brewer crafting coffees, espressos, and specialty drinks to perfection.

### **FEATURES INCLUDE:**

- Intuitive touchscreen
- Program up to 30 beverage options
- Offers unrivaled ease of cleaning and maintenance
- Beverage Options: Espresso, Americano, Cappuccino, CaféMocha, Hot Chocolate, Café au Lait, and Latte Machiato
- One bean hopper, holds up to 3lbs. Two powder canisters, hold up to 2lbs. each

#### **SPECIFICATIONS:**

- **–** 23.15"H x 12.32"W x 17.2"D
- **-** 1800W
- ¾" plumbed-in cold water
- 55 lbs

For more information, contact us today!

800.284.CORP

info@corpcofe.com

www.CorpCofe.com