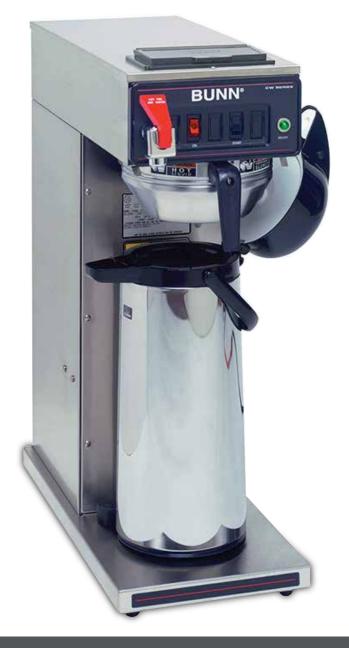

## **AXIOM AIRPOT**

Airpots keep coffee hot and fresh for hours while also being easily transportable anywhere. This brewer can be plumbed in (for hot water) or if you're more traditional, you can pour in water manually. The hot water faucet makes steeping tea and other hot beverages effortless.

## **FEATURES INCLUDE:**

- 1.9 to 3L airpots
- Stainless steel construction
- Splash-Gard funnel deflects hot liquids away from the hand
- Hot water faucet (requires active plumbing connection)