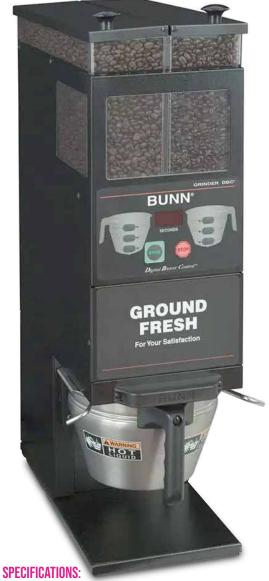

## **DUAL HOPPER GRINDERS**

Portion controlled for the right amount of ground coffee every time, with 3 batch sizes per hopper. Two hoppers for regular, decaf or specialty coffee beans.

- 8.3"W x 27.1"H x 19.4"D
- 65.9 lbs
- Power rating: 1128 W

### **FEATURES INCLUDE:**

- Quiet, high torque motor
- Two hoppers (6 lbs each)
- Stores up to 40 individual coffee grind profiles