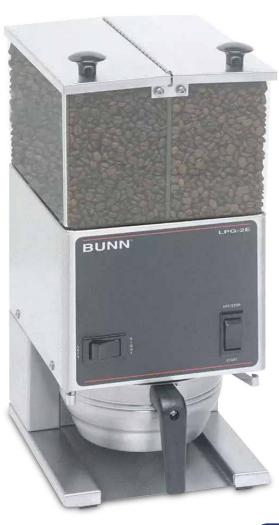

### **FEATURES INCLUDE:**

- Quiet, high torque motor
- Two hoppers for regular or decaf (3 lbs each)
- Easy access on back for grind weight adjustment

#### SPECIFICATIONS:

- 8.6"W x 17.4"H x 11"D
- 27.9 lbs
- Power rating: 420 W

For more information, contact us today!

800.284.CORP

info@corpcofe.com

www.CorpCofe.com