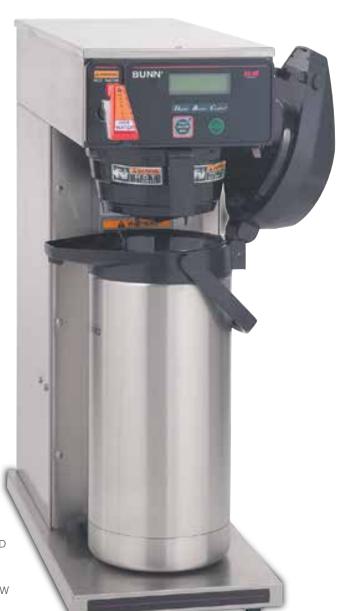

## **DUAL-VOLTAGE BREWER**

With this Bunn Dual-Voltage Brewer you're sure to always have coffee on hand, thanks to the efficient brewing and twin design this unit boats.

## **FEATURES INCLUDE:**

- Brews 4.2 to 7.5 gallons per hour
- Energy-saver mode reduces tank temperature during idle periods
- Splash-Gard funnel deflects hot liquids away from the hand
- Hot water faucet (requires active pluming connection)

## **SPECIFICATIONS:**

- 9"W x 23.6"H x 18.5"D
- \_\_ 36 lbs
- Power rating: 1425 W
- 1/4" Plumbed in

For more information, contact us today!

800.284.CORP

info@corpcofe.com

www.CorpCofe.com