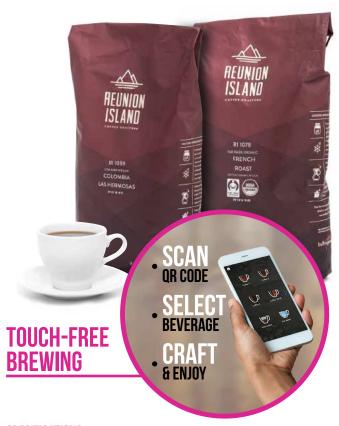

## **FEATURES INCLUDE:**

- Capable of brewing 60 drinks per hour
- 3 bean hoppers and 3 powder hoppers
- 18.5" touch screen
- Touchless brewing option
- Customizable LED lighting; 30 color options