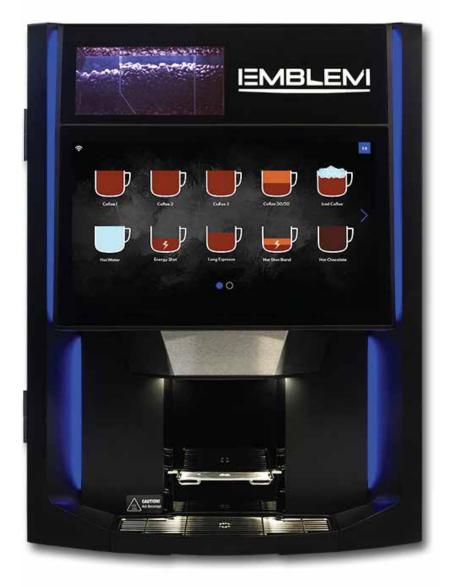

## **EMBLEM**

Modern and compact in size, this brewer crafts it all - Coffee, Iced Coffee, Espresso and Hot Chocolate just to name a few. Equipped with a large touch screen and customizable LED lights, it's sure to elevate any break room!

## **FEATURES INCLUDE:**

- Capable of brewing 60 drinks per hour
- 3 bean hoppers and 3 powder hoppers
- 18.5" touch screen
- Touchless brewing option
- Customizable LED lighting; 30 color options

## **SPECIFICATIONS:**

- 29.3"H x 22"W x 23.8"D
- **-** 1250W
- 1/4" plumbed-in cold water
- 95 lbs

For more information, contact us today!

800.284.CORP

info@corpcofe.com

www.CorpCofe.com