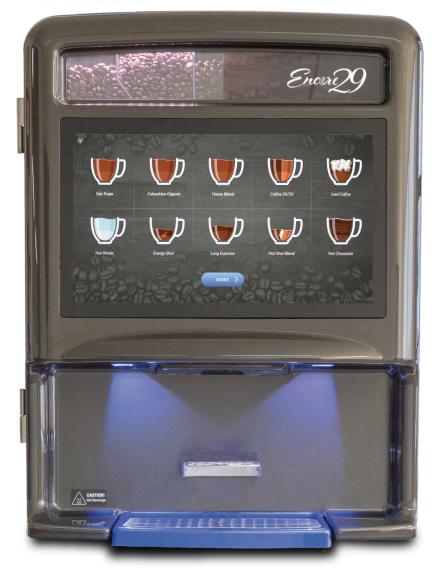

## **ENCORE 29**

Take your coffee experience to a new level. This \*low profile coffee machine offers a choice of three coffee beans and three powdered beverages. With close to 100 beverage combinations, even the most finicky connoisseurs will be satisfied!

## **FEATURES INCLUDE:**

- 3 customizable cup sizes
- 18.5" HD touchscreen
- 100% compostable coffee waste
- Biodegradable filter paper
- On-screen beverage settings for crafting your perfect drink
- Choice of 3 beans and 3 powdered beverages:
  Hot chocolate, French vanilla, and Milk