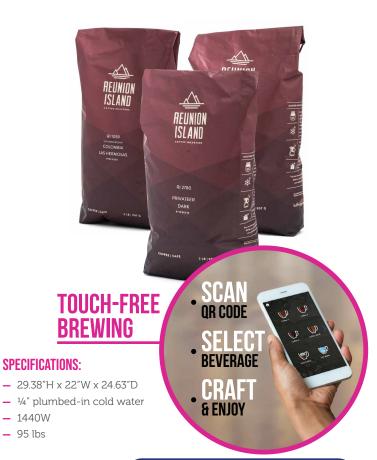

## **FEATURES INCLUDE:**

- 3 customizable cup sizes
- 18.5" HD touchscreen
- 100% compostable coffee waste
- Biodegradable filter paper
- On-screen beverage settings for crafting your perfect drink
- Choice of 3 beans and 3 powdered beverages:
  Hot chocolate, French vanilla, and Milk