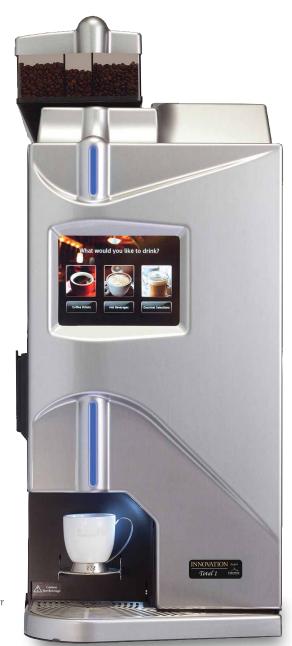

## TOTAL 1

The Total 1 brewer offers stylish and innovative design features that would blend into any office decor. Just place your finger on the interactive color touch screen and within seconds you will have freshly brewed gourmet coffees, cocoas, cappuccinos, mochas and lattes!

## **FEATURES INCLUDE:**

- Cup sizes: 8oz, 10oz, 12oz (Customizable)
- 3 brew strengths
- 10.4" HD touchscreen
- 3 whole bean and 3 powder hoppers
- Hot water option
- Vending compatible
- Environmentally friendly & sustainable
- Iced coffee option (ice machine required)

## **SPECIFICATIONS:**

- 44"H x 19"W x 28"D
- ¼" plumbed-in cold water
- **-** 1800W
- 145 lbs

For more information, contact us today!

800.284.CORP

info@corpcofe.com

www.CorpCofe.com