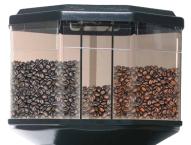

### **FEATURES INCLUDE:**

- 7" touchscreen
- 3 customizable cup sizes
- 3 customizable brew strengths
- Vending compatible
- Environmentally friendly & sustainable
- Iced coffee option (ice machine required)
- Equipped with 3 bean and 2 powder hoppers
- Pour-over or plumbed-in