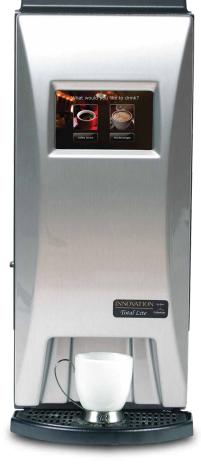

# **TOTAL LITE**

Total Lite's advanced whole bean coffee brewing technology provides convenient, affordable and flexible solutions to meet the coffee needs of today's increasingly savvy consumers.

### **FEATURES INCLUDE:**

- 7" touchscreen
- 3 customizable cup sizes
- 3 customizable brew strengths
- Vending compatible
- Environmentally friendly & sustainable
- Iced coffee option (ice machine required)
- Equipped with 3 bean and 2 powder hoppers
- Pour-over or plumbed-in

## For more information, contact us today!

info@corpcofe.com

www.CorpCofe.com

SPECIFICATIONS:
40"H x 14"W x 23"D
Pour-over or ¼"

1800W92 lbs

plumbed-in cold water