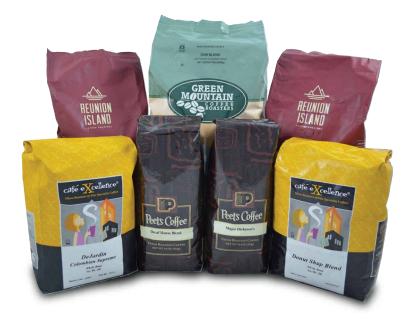

# **TOTAL LITE**

Total Lite's advanced whole bean coffee brewing technology provides convenient, affordable and flexible solutions to meet the coffee needs of today's increasingly savvy consumers.