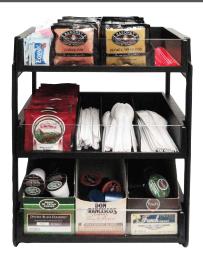

- 18"H x 14"W x 8"D

SPR8 POD SWIVEL RACK

- 13"H x 8.88"W x 9.07"D

**SR5 STAINLESS STEEL WIRE** SYRUP RACK

- 11.25H x 3.75"W x 21"D

**PC09 CONDIMENT ORGANIZER** 

- 16"H x 6.75"W x 7"D

**BCO3 BAMBOO CONDIMENT ORGANIZER** 

- 12"H x 4.5"W x 19.5"D

**9RS9 VERSA ORGANIZER** 

20.13"H x 14.25"W x 21.38"D

### **COFFEE SHOP CHIC.**

Condiment organizers in your break room are a recipe for happiness. They keep everything from sugar packets to stir sticks neatly sorted, saving time on rummaging and reducing spills.