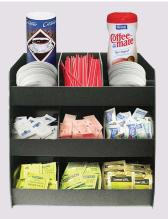

- 18"H x 14"W x 8"D

SPR8 POD SWIVEL RACK

- 13"H x 8.88"W x 9.07"D

**SR5 STAINLESS STEEL WIRE** SYRUP RACK

- 11.25H x 3.75"W x 21"D

**PC09 CONDIMENT ORGANIZER** 

- 16"H x 6.75"W x 7"D

**BCO3 BAMBOO CONDIMENT ORGANIZER** 

### **COFFEE SHOP CHIC.**

Condiment organizers in your break room are a recipe for happiness. They keep everything from sugar packets to stir sticks neatly sorted, saving time on rummaging and reducing spills.