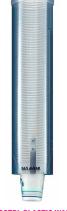

# **CUP DISPENSERS**

### CLEAN AND CONVENIENT.

Cup dispensers keep things tidy and organized by providing a designated spot for disposable cups. This makes it easy for everyone to grab a cup for their favorite beverage!.

PCOC4 CUP & LID HOLDER

12"H x 16.75"W x 4.5"D

**C3260TBL PLASTIC WALL** MOUNTED CUP DISPENSER

- 16"H x 2.75"-3.38" Diameter

SCD3 SPRING LOADED CUP DISPENSER

Use Horizontally or Vertically - 18"H x 8"W x 20"D