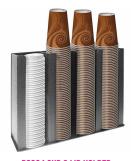

# **CUP DISPENSERS**

### CLEAN AND CONVENIENT.

Cup dispensers keep things tidy and organized by providing a designated spot for disposable cups. This makes it easy for everyone to grab a cup for their favorite beverage!.

PCOC4 CUP & LID HOLDER

12"H x 16.75"W x 4.5"D

**C3260TBL PLASTIC WALL** MOUNTED CUP DISPENSER

- 16"H x 2.75"-3.38" Diameter

SCD3 SPRING LOADED CUP DISPENSER

Use Horizontally or Vertically - 18"H x 8"W x 20"D