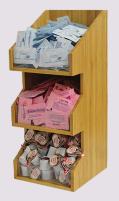

- 12"H x 4.5"W x 19.5"D

**9RS9 VERSA ORGANIZER** 

20.13"H x 14.25"W x 21.38"D

# **ORGANIZERS**

### **COFFEE SHOP CHIC.**

Condiment organizers in your break room are a recipe for happiness. They keep everything from sugar packets to stir sticks neatly sorted, saving time on rummaging and reducing spills.