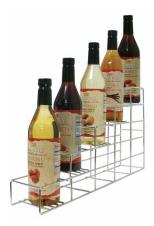

- 18"H x 14"W x 8"D

SPR8 POD SWIVEL RACK

- 13"H x 8.88"W x 9.07"D

**SR5 STAINLESS STEEL WIRE** SYRUP RACK

- 11.25H x 3.75"W x 21"D

**PC09 CONDIMENT ORGANIZER** 

- 16"H x 6.75"W x 7"D

**BCO3 BAMBOO CONDIMENT ORGANIZER** 