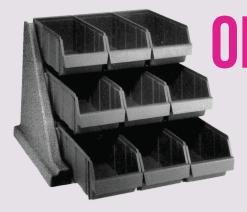

- 12"H x 4.5"W x 19.5"D

**9RS9 VERSA ORGANIZER** 

20.13"H x 14.25"W x 21.38"D

# **ORGANIZERS**

### **COFFEE SHOP CHIC.**

Condiment organizers in your break room are a recipe for happiness. They keep everything from sugar packets to stir sticks neatly sorted, saving time on rummaging and reducing spills.