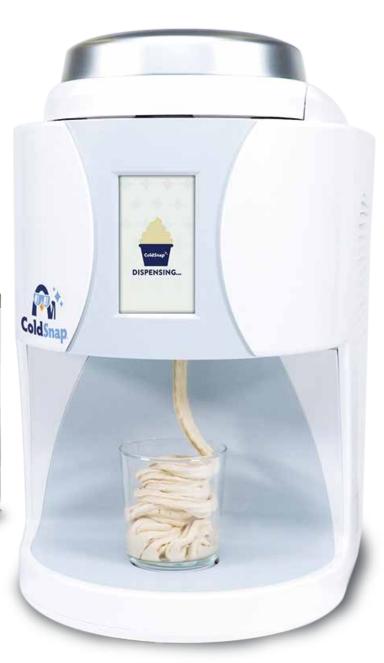

## **COLD SNAP**

Convenient, freshly frozen treats such as premium ice cream, protein shakes, and frozen lattes! Made with premium ingredients. No water line or drain required!. Perfect for any office!

## **FEATURES INCLUDE:**

- 120 seconds to create.
- Zero cross contamination between flavors.
- Simple setup, just plug in and begin!
- No beverage preparation needed.
- No cleaning required, food never touches the machine during mixing, freezing, or dispensing.
- Product is shelf-stable.