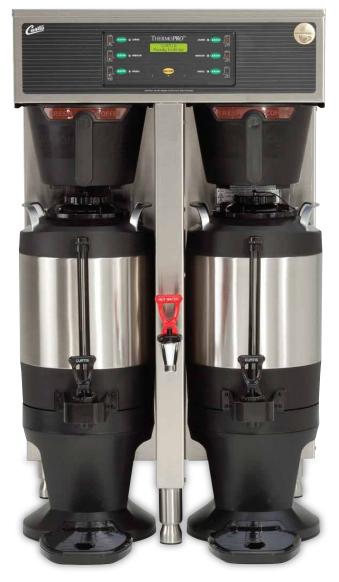

# THERMOPRO G3

The G3 digital brewing system has menus that allow you to fine tune the brewing process, crafting the perfect cup of coffee.

#### SPECIFICATIONS:

- 20.2"W x 35.1"H x 16.7"D
- 68 lbs
- Power rating: 5100 W
- 1/4" Plumbed in cold water

## **FEATURES INCLUDE:**

- Two 1.5 gallon dispensers
- Hot water faucet
- Fully customizable brew settings
- LCD display provides scroll through menu of programming options