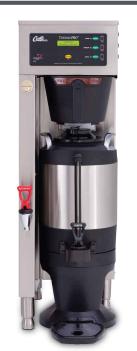

## ALSO AVAILABLE IN A SINGLE Brewer set up

## **SPECIFICATIONS:**

- 11.2"W x 35.1"H x 16.7"D
- **-** 55 lbs
- Power rating: 4300 W
- 1/4" Plumbed in cold water

For more information, contact us today!

800.284.CORP

info@corpcofe.com

www.CorpCofe.com