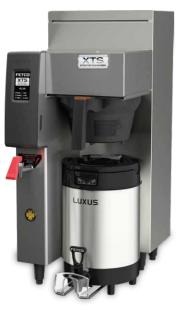

## **ALSO AVAILABLE AS A** SINGLE STATION SET UP

## **SPECIFICATIONS:**

- 19.7"W x 26.2"H x 20.7"D
  Power rating: 4,728 W
- 47 lbs
- 3/8" Plumbed in
- 11.5 gal Hot water tank

For more information, contact us today!

800.284.CORP

**SPECIFICATIONS:** 

- 29 lbs

- 11.7"W x 26.2"H x 20.3"D

Power rating: 2,400 W

5.8 gal Hot water tank

- 3/8" Plumbed in

info@corpcofe.com

www.CorpCofe.com