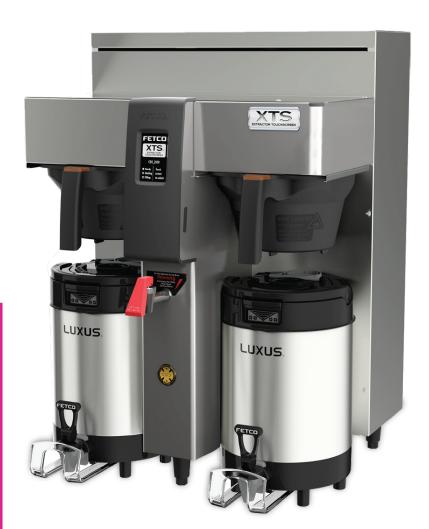

## **CBS-2130XTS AIRPOT**

The CBS-2130XTS is a low profile brewer with a small footprint ideal for areas where service space is a premium. Experience total control via an inviting touchscreen interface display that is intuitive, easy to read and simple to navigate.

## **FEATURES INCLUDE:**

- Touchscreen Interface
- Hot water faucet
- Brew basket sensors
- Four fully programmable batch sizes per side

## **SPECIFICATIONS:**

- 19.7"W x 26.2"H x 20.7"D
  Power rating: 4,728 W
- 47 lbs
- 3/8" Plumbed in
- 11.5 gal Hot water tank

For more information, contact us today!

800.284.CORP

**SPECIFICATIONS:** 

- 29 lbs