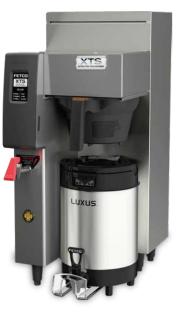

## **ALSO AVAILABLE AS A** SINGLE STATION SET UP

## **SPECIFICATIONS:**

- 19.7"W x 26.2"H x 20.7"D
  Power rating: 4,728 W
- 47 lbs
- 3/8" Plumbed in
- 11.5 gal Hot water tank

For more information, contact us today!

800.284.CORP

**SPECIFICATIONS:** 

- 29 lbs

- 11.7"W x 26.2"H x 20.3"D

Power rating: 2,400 W

5.8 gal Hot water tank

- 3/8" Plumbed in

info@corpcofe.com

www.CorpCofe.com