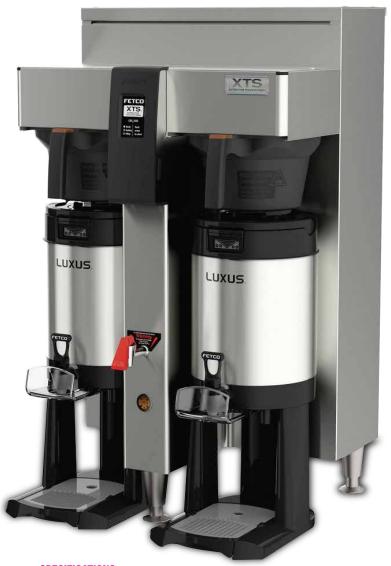

# **CBS-2150XTS**

The CBS-2150XTS Coffee Brewer provides flexibility in medium-to-large sized offices. Simplify your daily operations with this fully featured brewing system.

### **FEATURES INCLUDE:**

- Touchscreen Interface
- Hot water faucet
- Brew basket sensors
- Four fully programmable batch sizes per side
- 6.4 or 11.5 gal hot water tank

#### **SPECIFICATIONS:**

- **-** 21.7"W x 36.3"H x 22.7"D
- // lbs
- Power rating: 6,192 W
- ¾" Plumbed in cold water
- 11.5 gal hot water tank

For more information, contact us today!

800.284.CORP

info@corpcofe.com