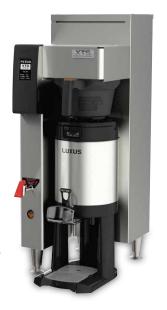

## ALSO AVAILABLE AS A SINGLE STATION SET UP

### SPECIFICATIONS:

- 12.7"W x 36.3"H x 22.7"D
- 53 lbs
- Power rating: 6,120 W
- 3/8" Plumbed in cold water
- 6.4 gal hot water tank