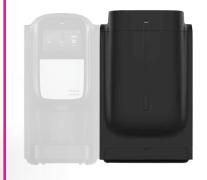

#### ADD A FLAVIA CHILL REFRESH FOR COLD BEVERAGES

#### CHILL REFRESH SPECIFICATIONS:

- 16.6"H x 10"W x 14.5"D
- 200W
- 22.7 lbs