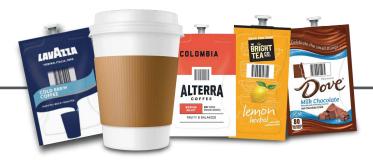

# **CREATION 300**

(FLAVIA')

The C300 brewer is a workplace beverage system with hot and cold brewing capabilities. It crafts all of your favorite hot beverages such as teas, coffees, and hot chocolate, but when paired with the Flavia Chill Refresh, you can enjoy cold brew coffees, infused waters, and iced teas as well!

## FEATURES INCLUDE:

- Brew sizes: 5 oz, 7 oz, 9 oz, Over Ice 3 oz
- 3 brew strengths
- Strong Brew Option
- 4.3 " Intuitive Touch Screen
- Hot water option
- Removable drip tray
- Pour-over or plumbed-in water
- Water tank Capacity: 3.9 L