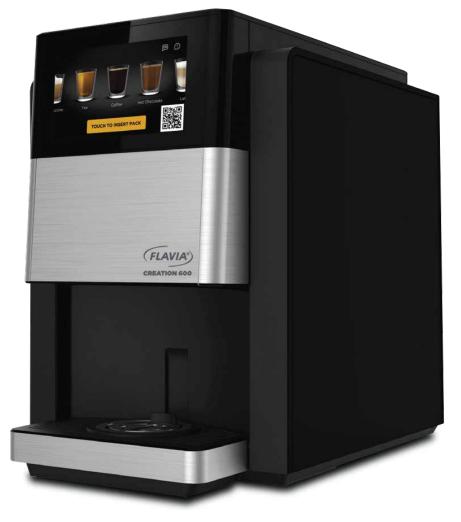

## **CREATION 600**

This brewer offers an unmatched selection of hot/cold and dairy/non-dairy beverages in one system. Plus it's touchless! Power workplace happiness.

## **FEATURES INCLUDE:**

 14 varieties of hot and cold beverages, including coffees, teas, lattes, infused waters, and more.

BRIGHT TEA CO.

COLOMBIA

ALTERRA
COFFEE
MEETIN MORTHON
FRUITY & BALANCID

- 7" high-resolution touchscreen
- Customizable brewer screen
- Automatic Maintenance Notifications

## **SPECIFICATIONS:**

- 17.1"H x 12.1"W x 20.1"D
- Pour-over or ¼" plumbed-in cold water
- **-** 1550W
- 29.7 lbs

For more information, contact us today!

800.284.CORP

info@corpcofe.com

www.CorpCofe.com