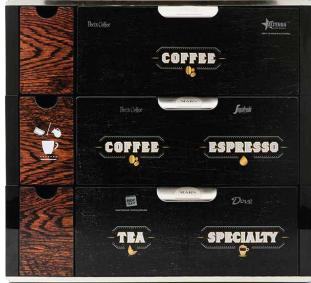

## **CREATION 600**

This brewer offers an unmatched selection of hot/cold and dairy/non-dairy beverages in one system. Plus it's touchless! Power workplace happiness.



## **FEATURES INCLUDE:**

 14 varieties of hot and cold beverages, including coffees, teas, lattes, infused waters, and more.

BRIGHT TEA CO.

COLOMBIA

ALTERRA
COFFEE
MEETIN MORTHON
FRUITY & BALANCID

- 7" high-resolution touchscreen
- Customizable brewer screen
- Automatic Maintenance Notifications



1 OR 3 DRAWER MERCHANDISER AVAILABLE

## **SPECIFICATIONS:**

- 17.1"H x 12.1"W x 20.1"D
- Pour-over or ¼" plumbed-in cold water
- **-** 1550W
- 29.7 lbs

For more information, contact us today!

800.284.CORP

info@corpcofe.com

www.CorpCofe.com