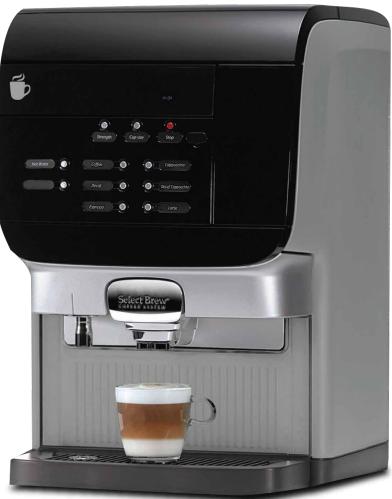

## SELECT BREW **EXCELLENCE COMPACT**

Give employees and guests the coffeehouse experience they desire with this brewer! Its lseek, modern, compact design fits into most spaces.

## **FEATURES INCLUDE:**

- 6 beverage selections including beverages made with milk or chocolate.
- 8oz, 10oz, 12oz brew sizes
- Customizable brew strength.
- Hot Water dispensing option.
- Simple to clean and maintain.

## **SPECIFICATIONS:**

- 22" H x 15" W x 16" D
- ¼" plumbed cold water
- **-** 1400W
- 48.5 lbs

For more information, contact us today!

800.284.CORP

info@corpcofe.com

www.CorpCofe.com