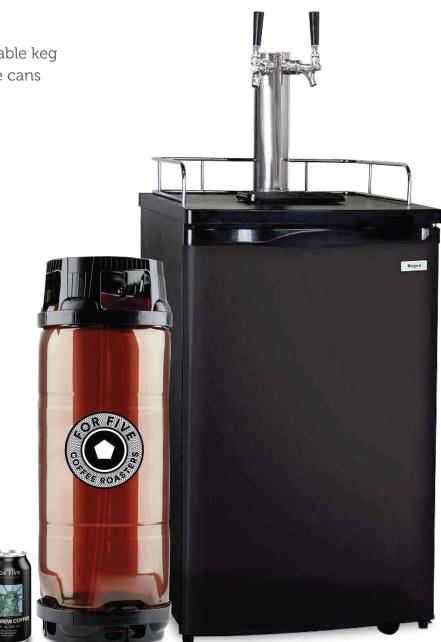

## **AVAILABLE**

- 5 gallon recyclable keg
- 12oz recyclable cans

#### **KEGERATOR SPECIFICATIONS:**

- 52"H x 20"W x 31"D (Height and Depth include the kegerator, tap, and nitrogen
- **-** 105W
- 125 lbs

\*2 keg capacity kegerator shown. Other models are available.\*