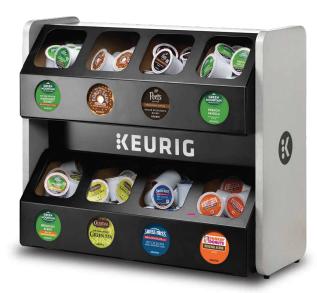

## K-2500 POUR-OVER



The K2500 blends intuitive technology with a modern design, brewing an unrivaled range of coffee, cocoa, and tea, all at the touch of a screen!

## **FEATURES INCLUDE:**

- Five cup sizes: 4oz, 6oz, 8oz, 10oz, 12oz
- STRONG button that increases the strength and bold taste of your coffee's flavor
- Quiet Brew Technology
- Hi-Res color touch-screen
- Programmable Sleep Mode

110 oz Reservoir





\*OPTIONAL RACK TO HOLD K-CUP PODS

18.4"H x 16.4"W x 21.25"D

## **SPECIFICATIONS:**

- 13"H x 12"W x 14.25"D
- ¼" plumbed-in cold water or pour-over
- 1450W
- 19.84 lbs

For more information, contact us today!

800.284.CORP

info@corpcofe.com

corpcofe.com