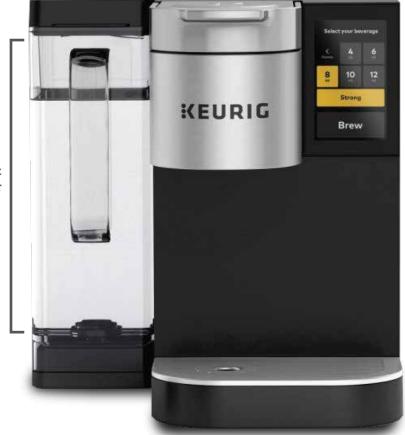

## K-2500 POUR-OVER

The K2500 blends intuitive technology with a modern design, brewing an unrivaled range of coffee, cocoa, and tea, all at the touch of a screen!

## **FEATURES INCLUDE:**

- Five cup sizes: 4oz, 6oz, 8oz, 10oz, 12oz
- STRONG button that increases the strength and bold taste of your coffee's flavor
- Quiet Brew Technology
- Hi-Res color touch-screen
- Programmable Sleep Mode

## **SPECIFICATIONS:**

- 13"H x 12"W x 14.25"D
- ¼" plumbed-in cold water or pour-over
- 1450W
- 19.84 lbs

For more information, contact us today!

800.284.CORP

info@corpcofe.com

corpcofe.com