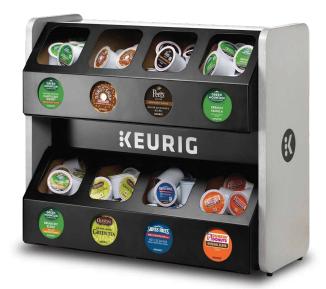

## K-1500



The K1500 offers effortless beverage customization in addition to a STRONG button that increases the strength and bold taste of your coffee's flavor. Convenient, intuitive and easy to use!



## **FEATURES INCLUDE:**

- Cup sizes: 4oz, 6oz, 8oz, 10oz, 12oz
- Quiet Brew Technology™
- 96 oz Reservoir
- Energy Save Mode
- Perfect for offices under 45



## \*OPTIONAL RACK TO HOLD K-CUP PODS

- 18.4"H x 16.4"W x 21.25"D

## **SPECIFICATIONS:**

- 12.35"H x 10.25"W x 12.1"D
- Pour-over only
- **-** 1400W
- 10.2 lbs

For more information, contact us today!

800.284.CORP

info@corpcofe.com

corpcofe.com