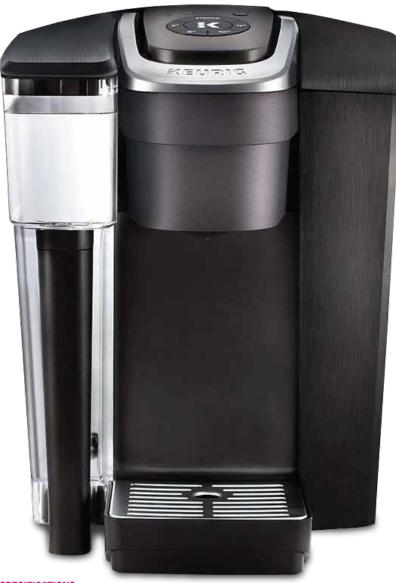

## K-1500

The K1500 offers effortless beverage customization in addition to a STRONG button that increases the strength and bold taste of your coffee's flavor. Convenient, intuitive and easy to use!

## **SPECIFICATIONS:**

- 12.35"H x 10.25"W x 12.1"D
- Pour-over only
- **-** 1400W
- 10.2 lbs

For more information, contact us today!

800.284.CORP

info@corpcofe.com

corpcofe.com