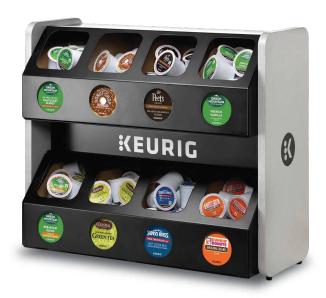

## \*OPTIONAL RACK TO HOLD K-CUP PODS

- 18.4"H x 16.4"W x 21.25"D

For more information, contact us today!

800.284.CORP

info@corpcofe.com

corpcofe.com