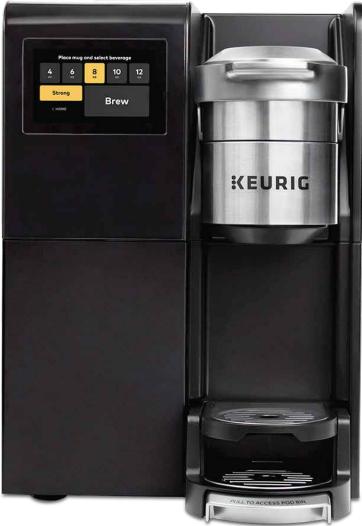

## K-3500

The K3500 brews your favorite brands of coffee, cocoa, and tea, all at the touch of a screen. Ideal for the busy breakroom, this brewer is engineered for continuous use and back to back brewing.

## **SPECIFICATIONS:**

- 12.0"W x 17.4"H x 18.0"D
- **-** 35 lbs
- Power rating: 1400 W
- ¾ plumbed-in cold water

## **FEATURES INCLUDE:**

- Cup sizes: 4, 6, 8, 10, 12oz
- Intuitive touchscreen
- Automatic Used K-Cup Pod Ejection and Storage
- Dual internal water tanks for Back-to-Back brewing
- NSF Certified