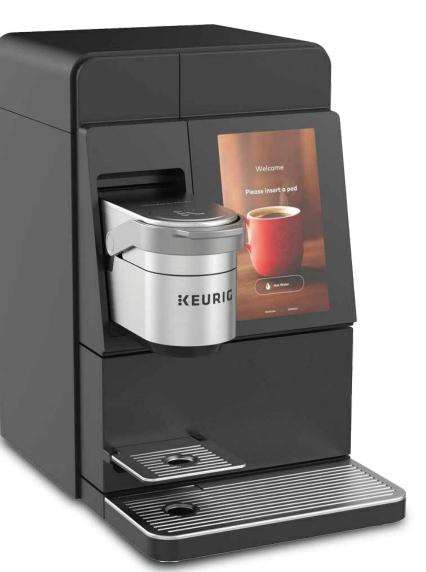

# K-4500

Discover the next generation of Keurig brewing! Fine tune your cup even more to your liking with an expanded range of strength, temperature, and cup sizes.

## FEATURES INCLUDE:

- Cup Sizes: 40z, 60z 80z, 100z, 120z
- Travel Mug Compatible
- 3lb Milk Powder Hopper 2lb Flavored Powder Hopper
- Automatic Used K-Cup® Pod **Ejection and Storage**
- Waste bin holds up to 35 K-Cup Pods
- Hi-Res 10" Interactive Touchscreen
- BrewID™ K-Cup Pod recognition automatically customizes the brew settings.

#### **SPECIFICATIONS:**

- 20.875"H x 14.25"W x 20.75"D
- ¼" plumbed-in cold water
- 1400W
- 48 lbs