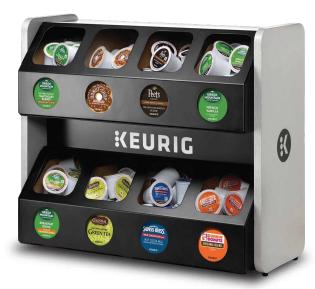

# **KEURIG** COMMERCIAL

# K-4500



Discover the next generation of Keurig brewing! Fine tune your cup even more to your liking with an expanded range of strength, temperature, and cup sizes.

## FEATURES INCLUDE:

- Cup Sizes: 40z, 60z 80z, 100z, 120z
- Travel Mug Compatible
- 3lb Milk Powder Hopper 2lb Flavored Powder Hopper
- Automatic Used K-Cup® Pod **Ejection and Storage**
- Waste bin holds up to 35 K-Cup Pods
- Hi-Res 10" Interactive Touchscreen
- BrewID™ K-Cup Pod recognition automatically customizes the brew settings.



#### **\*OPTIONAL RACK TO HOLD K-CUP PODS**

- 18.4"H x 16.4"W x 21.25"D



#### **SPECIFICATIONS:**

- 20.875"H x 14.25"W x 20.75"D
- ¼" plumbed-in cold water
- 1400W
- 48 lbs

### For more information, contact us today! corpcofe.com

800.284.CORP

info@corpcofe.com



#### FUELING GREAT WORK