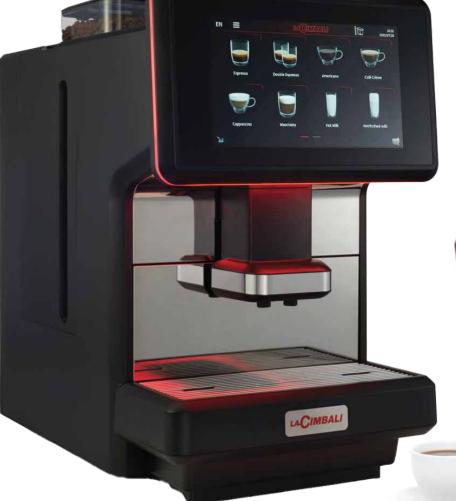

## **S-LITE**

The S-Lite is the smallest LaCimbali brewer ever. Designed for those who need a compact machine without compromising the coffee experience.

## **FEATURES INCLUDE:**

- 10.1" Touchscreen
- LED wrapped display
- Customizable User Interface
- Craft Espressos, Double Espressos, Americanos, \*Cappuccinos, and so much more!
- 1 Whole Bean hopper and
  1 Ground Decaf Shoot

## **SPECIFICATIONS:**

- **–** 21.06"H x 12.6"W x 120.16"D
- **-** 2900W
- ¾" plumbed-in cold water
- 42 lbs

\*Beverage requires milk fridge.

For more information, contact us today!

800.284.CORP

info@corpcofe.com