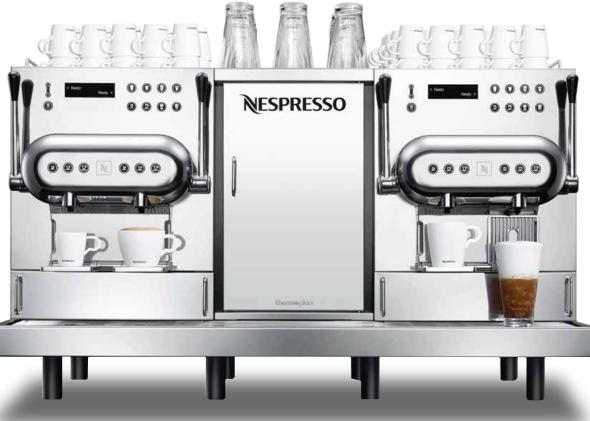

## **AGUILA 440**

The Aguila 440 offers professional barista service, perfected by state of the art technology, with unmatched quality. Up to 4 extraction heads work simultaneously!

## **FEATURES INCLUDE:**

- One-touch recipe preparations
- High capacity heated cup placement
- Semi-automatic daily cleaning
- Electronic setting of milk foam
- Integrated fridge with milk container refrigerated at 39°F for 1 Gal of milk

## SPECIFICATIONS:

- 24.8"H x 39.3"W x 24.4"D
- ¼" plumbed-in cold water
- **-** 9000W
- 220 lbs

For more information, contact us today!

800.284.CORP

info@corpcofe.com

www.CorpCofe.com