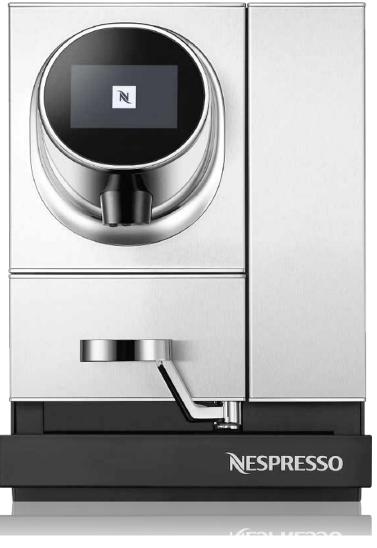

## MOMENTO 100

This award winning brewer makes brewing coffee effortless. It is designed to easily set up, use, clean, and service. Create extraordinary coffee moments in your office!

## **SPECIFICATIONS:**

- 16.5"H x 12"W x 20"D
- ¼" plumbed-in or pour over cold water
- **-** 1100W
- 35 lbs

- 4 Cup sizes: Ristretto,
  Espresso, Lungo & Americano
- Digital touchscreen
- Heated cup storage area
- Modular design allows for quick and easy service
- Recognizes inserted capsule and recommends the best way to brew