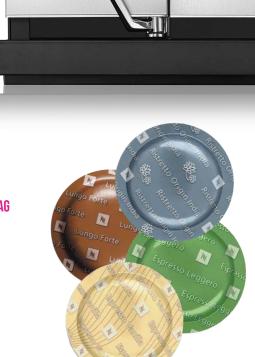

## **FEATURES INCLUDE:**

- 4 Cup sizes: Ristretto,
  Espresso, Lungo & Americano
- Digital touchscreen
- Heated cup storage area
- Modular design allows for quick and easy service
- Recognizes inserted capsule and recommends the best way to brew
- Removable 3 Litre fresh milk container