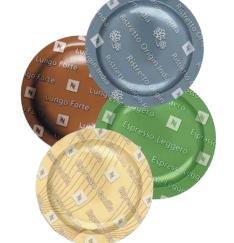

### **FEATURES INCLUDE:**

- 4 Cup sizes: Ristretto, Espresso, Lungo & Americano
- Digital touchscreen
- Heated cup storage area
- Modular design allows for quick and easy service
- Recognizes inserted capsule and recommends the best way to brew