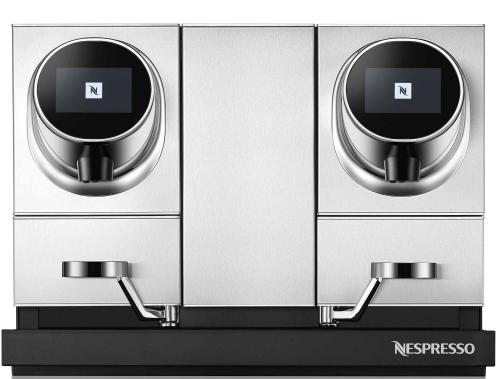

## **NESPRESSO**®

# MOMENTO 200

This award winning brewer makes brewing coffee effortless. It is designed to easily set up, use, clean, and service. Create extraordinary coffee moments in your office!

### **FEATURES INCLUDE:**

- 4 Cup sizes: Ristretto, Espresso, Lungo & Americano
- Digital touchscreen
- Heated cup storage area
- Modular design allows for quick and easy service
- Recognizes inserted capsule and recommends the best way to brew

#### **SPECIFICATIONS:**

- 16.5"H x 22"W x 20"D
- <sup>1</sup>/<sub>4</sub>" plumbed-in or pour over cold water
- 2150W
- 62 lbs