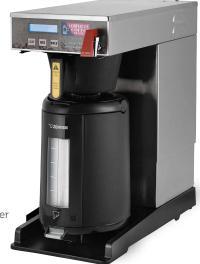

# Adjustable Height Thermal Brewer with thermal superbowl

### **SPECIFICATIONS:**

- 15"x 8.625"W x 19.25"D
- 1/4" plumbed-in cold water
- **-** 1750W
- 30 lbs