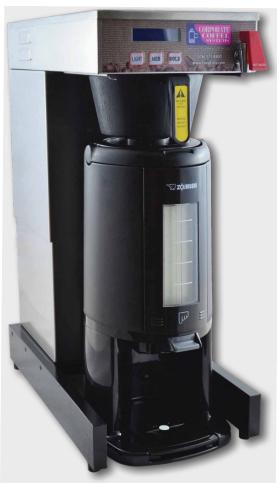

# Adjustable Height Thermal Brewer with thermal server, no base

## SPECIFICATIONS:

- 21"x 8.625"W x 19.25"D
- ¼" plumbed-in cold water
- **–** 1750W
- **-** 30 lbs

800.284.CORP

info@corpcofe.com

www.CorpCofe.com