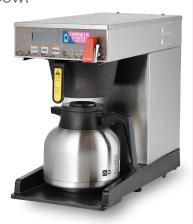

# ADJUSTABLE HEIGHT THERMAL BREWER

Corporate Coffee Systems incorporates specialized technology in our brewers designed to capture the true essence of every handpicked bean. Our adjustable height brewer can be adjusted up or down depending on the size of your thermal server or height of your cabinet.

## Adjustable Height Thermal Brewer with thermal server and base

#### **SPECIFICATIONS:**

- 24.25"H x 8.625"W x 19.25"D
- ¼" plumbed-in cold water
- **-** 1750W
- **-** 30 lbs