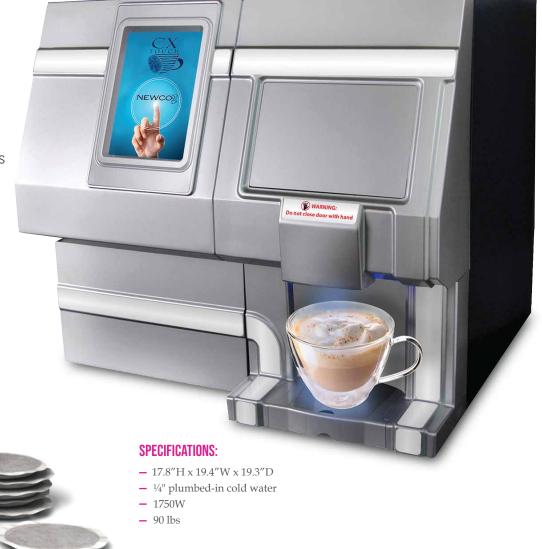

## **CX TOUCH**

The CX Touch is your personal barista for specialty coffee drinks in the workplace. Just place your finger on the interactive high-res touch screen to get started. Innovative hoppers for milk and hot chocolate allow you to craft coffe house quality beverages.

## **FEATURES INCLUDE:**

- Cup Sizes: 8oz, 10oz, 12oz
- High Resolution
  1200 x 1920 touch screen
- Over 80 pre-programmed drink recipes
- Automatic ejection of pods
- Energy Save Mode
- Removable drip tray