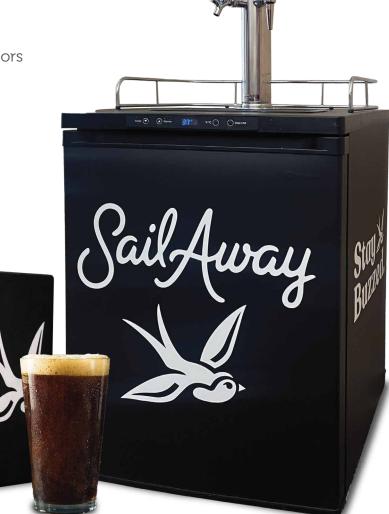

## **KEGERATOR SPECIFICATIONS:**

- 52"H x 24"W x 24"D (Height and Depth include kegerator, tap and nitrogen
- **–** 230W
- 82 lbs