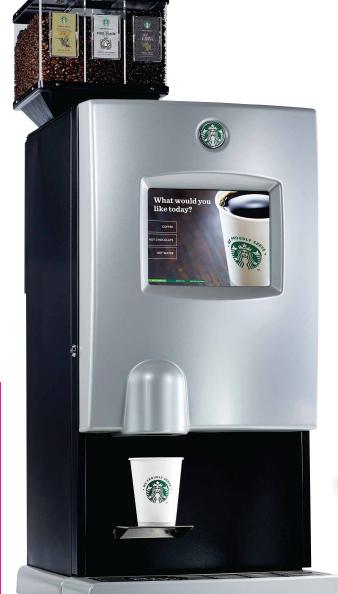

## **I-CUP DIGITAL**

Elevate your Starbucks experience with this bean to cup brewer! Just load the world's finest roasted whole-bean coffee into the hoppers and follow the prompts on the full-color digital touch screen. Savor your favorite brew, or try the rich, dutch-process hot cocoa without ever leaving the office.

## **FEATURES INCLUDE:**

- Cup sizes: 8oz, 12oz, 36oz carafe option
- 3 whole bean hoppers
- Digital touch screen with step-by-step instructions
- Brews in under a minute
- Hot chocolate
- Hot water
- Vending compatible