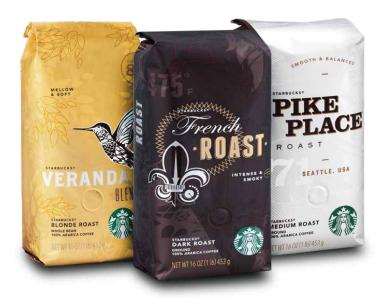

## **I-CUP**

You don't have to hire a Barista to brew Starbucks coffee in your office; just load the world's finest roasted whole-bean coffee into the I-cup hoppers, press the button on the LCD display, sit back and enjoy!