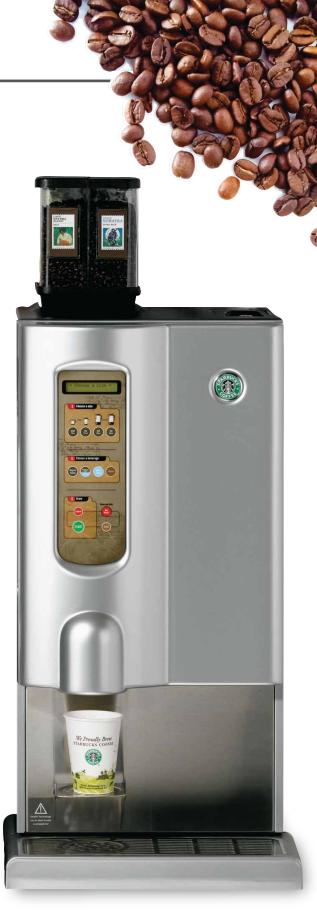

## **I-CUP**

You don't have to hire a Barista to brew Starbucks coffee in your office; just load the world's finest roasted whole-bean coffee into the I-cup hoppers, press the button on the LCD display, sit back and enjoy!

## **FEATURES INCLUDE:**

- Cup sizes: 8oz, 12oz, 36oz carafe option
- 2 whole bean hoppers
- LCD screen with step-by-step instructions
- 50 second brew time
- Hot chocolate
- Hot water option
- Vending compatible

## **SPECIFICATIONS:**

- 45"H x 16"W x 23"D
- ¼" plumbed-in cold water
- **-** 1440W
- 120 lbs

For more information, contact us today!

800.284.CORP

info@corpcofe.com

www.CorpCofe.com