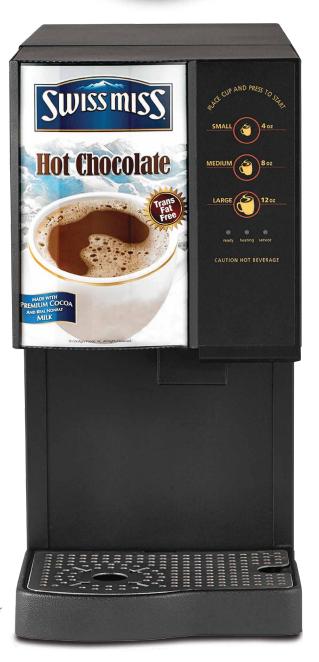

## **SWISS MISS**

Colleagues, clients, and chocolate lovers alike can indulge in the tasty comforts of Swiss Miss®, America's favorite hot chocolate, with our easy to use hot chocolate system.

## **FEATURES INCLUDE:**

- Cup sizes: 4oz, 8oz, 12oz
- 1.8 liter disposable chocolate syrup bottle (approximately 45 - 8oz cups)
- Elegant, stand alone unit can also compliment your existing coffee system

## **SPECIFICATIONS:**

- 16.25" H x 8" W x 18"D
- 1/4" plumbed-in cold water
- **-** 1200W
- \_ 29 lbs

For more information, contact us today!

800.284.CORP

info@corpcofe.com

www.CorpCofe.com