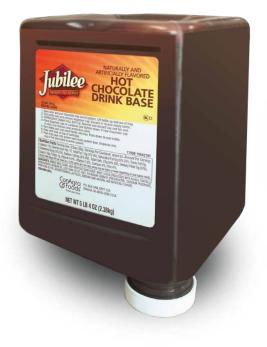

## **SWISS MISS**

Colleagues, clients, and chocolate lovers alike can indulge in the tasty comforts of Swiss Miss®, America's favorite hot chocolate, with our easy to use hot chocolate system.



## **FEATURES INCLUDE:**

- Cup sizes: 4oz, 8oz, 12oz
- 1.8 liter disposable chocolate syrup bottle (approximately 45 - 8oz cups)
- Elegant, stand alone unit can also compliment your existing coffee system

Use item: **HCSYR** with this machine





## **SPECIFICATIONS:**

- 16.25" H x 8" W x 18"D
- 1/4" plumbed-in cold water
- **-** 1200W
- \_ 29 lbs



For more information, contact us today!

800.284.CORP

info@corpcofe.com

www.CorpCofe.com