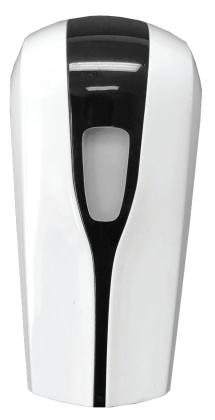

## **TOUCHLESS SOLUTIONS**

Our touch-free, battery operated sanitizing dispensers are the most convenient way to keep your hands clean. Say goodbye to push buttons and dirty hygiene.

## **FEATURES INCLUDE:**

- Two mounting options: Wall or Free Standing
- Battery operated
- Touchless operation
- Universal refill tank
- For use with Gel Hand Sanitizer or Liquid Hand Soap
- Plastic drip tray optional

#### **WALL MOUNTED DIMENSIONS**

- 14"H x 4"W x 4"D (with drip tray)10"H x 4"W x 4"D (without drip tray)
- 1 lb.
- Requires 8 AA Batteries

Free Standing Kit With Dispenser

> Durable, adjustable metal stand.