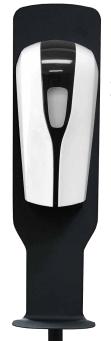

#### **WALL MOUNTED DIMENSIONS**

- 14"H x 4"W x 4"D (with drip tray)10"H x 4"W x 4"D (without drip tray)
- 1 lb.
- Requires 8 AA Batteries

Free Standing Kit With Dispenser

> Durable, adjustable metal stand.

### FREE STANDING DIMENSIONS

- 37-54"H x 12"W x 12"D
- 16 lbs

For more information, contact us today!

800.284.CORP

info@corpcofe.com

www.CorpCofe.com