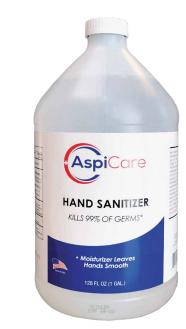

1 Gallon Dispenser Pump (sold separately)

1 Gallon Hand Sanitizer Refill

- 70% Alcohol