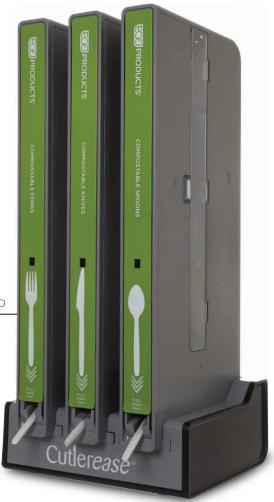

### DIXIC DIXIE TRI-TOWER DISPENSER ULTRA FEATURES INCLUDE:

- High capacity 390 utensils
- Wall-mountable or freestanding options
- Color coded slots to aid in refilling

- Holds 360 utensils
- Freestanding only
- Eco-Friendly, PLA Cutlery

#### **CUTLEREASE DIMENSIONS**

- 26.5"H x 12.5"W x 11.5"D

For more information, contact us today!

800.284.CORP

info@corpcofe.com

www.CorpCofe.com