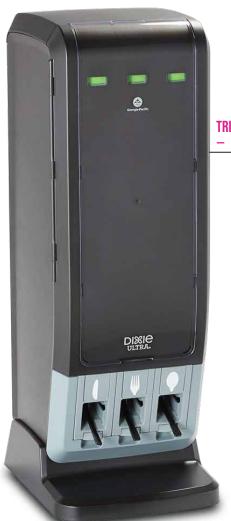

### DIXIC DIXIE TRI-TOWER DISPENSER ULTRA FEATURES INCLUDE:

- High capacity 390 utensils
- Wall-mountable or freestanding options
- Color coded slots to aid in refilling

- Holds 360 utensils
- Freestanding only
- Eco-Friendly, PLA Cutlery

### TRI-TOWER DIMENSIONS

- 29"H x 10.53"W x 12.74"D