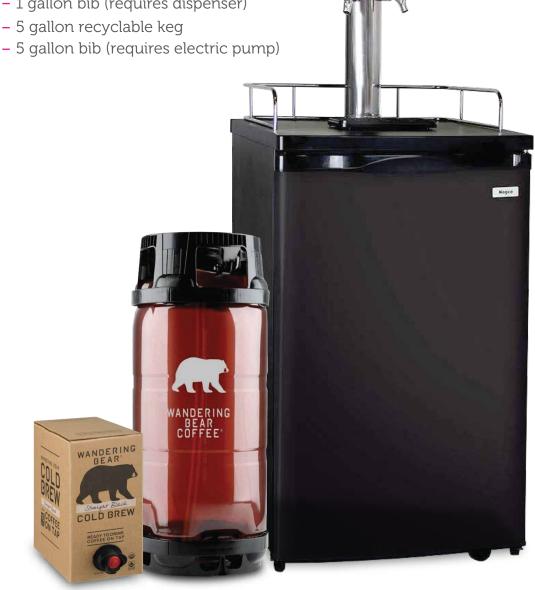

## **AVAILABLE**

- 96oz bag in box with spout
- 1 gallon bib (requires dispenser)
- 5 gallon recyclable keg

## **KEGERATOR SPECIFICATIONS:**

- 52"H x 20"W x 31"D (Height and Depth include the kegerator, tap, and nitrogen
- **-** 105W
- 125 lbs

\*2 keg capacity kegerator shown. Other models are available.\*

For more information, contact us today!