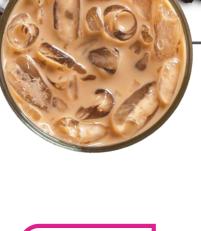

## **COUNTERTOP DISPENSER**

Wandering Bear is undeniably bold (so it stands up to ice), but surprisingly smooth with a bright, chocolaty finish. And it's always ready to drink (no morning mixology required).